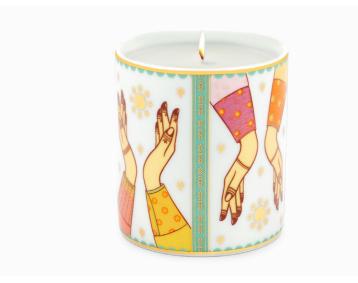

laboration between Emirati designer Hessa Al Awadhi and Silsal, the Hessa collection honors Emirati Women's Day and draws inspiration from the vibrant cultures of the Middle East, India, and Africa. Symbolizing selfexpression and celebration, Henna patterns are intricately incorporated into the captivating designs of this collection, showcasing a rich heritage and timeless beauty.















#### HENNA OVER TIME

Henna designs have gained popularity worldwide and are now embraced by different cultures. They serve as a form of self-expression and a way to celebrate and honor traditions. Whether for special events or simply personal enjoyment, Henna designs and patterns continue to captivate and inspire with their timeless beauty.







Arabic Coffee Cup AED 63



Catchall Tray AED 89



Rose & Oud Candle AED 179















## **BEYOND AESTHETICS**

In addition to its aesthetic appeal, Henna is known for its cooling properties and is used to soothe and nourish the skin. It is a natural alternative to permanent tattoos, as it is temporary and fades over time.



Set of 2 Green Teacups AED 169



Set of 12 Arabic Coffee Cups AED 756



Incense Burner & Trinket Box AED 424



Set of 6 Teacups AED 547















#### BACK TO BASICS

Henna designs are often embraced for their natural and organic qualities, appealing to those seeking a more impermanent form of body art.







Set of 2 Espresso Cups AED 229



Set of 2 Arabic Coffee Cups AED 126



Trinket Pot AED 99















# .... AND MORE

Henna designs are a form of self-expression and can be customized to re