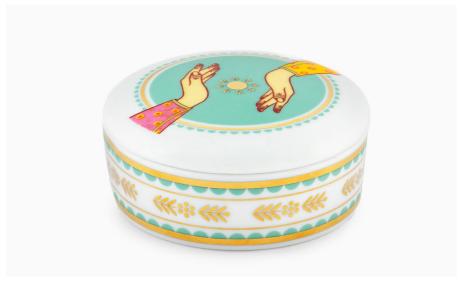

erns continue to captivate and inspire with their timeless beauty.







Arabic Coffee Cup AED 63



Catchall Tray AED 89



Rose & Oud Candle AED 179















## **BEYOND AESTHETICS**

In addition to its aesthetic appeal, Henna is known for its cooling properties and is used to soothe and nourish the skin. It is a natural alternative to permanent tattoos, as it is temporary and fades over time.



Set of 2 Green Teacups AED 169



Set of 12 Arabic Coffee Cups AED 756



Incense Burner & Trinket Box AED 424



Set of 6 Teacups AED 547















#### BACK TO BASICS

Henna designs are often embraced for their natural and organic qualities, appealing to those seeking a more impermanent form of body art.







Set of 2 Espresso Cups AED 229



Set of 2 Arabic Coffee Cups AED 126



Trinket Pot AED 99















# .... AND MORE

Henna designs are a form of self-expression and can be customized to reflect an individual's personality or preferences.



Set of 6 Arabic Coffee Cups AED 378



Set of 6 Espresso Cups AED 659



Incense Burner & Trinket Box AED 424



Set of 2 Teacups AED 189







#### ABOUT SILSAL

**SILSAL,** The Home of Great Gifts, is a creative gifting and homeware brand founded on the belief that great design is for everyone – it surprises, tells a story and makes the everyday less ordinary.

Since launching in 2013, the company has developed a reputation for producing an eclectic mix of home décor, home accessories, and gifts. Dedicated to individuality, creativity and innovation, Silsal's collections draw upon the Middle East's rich artistic