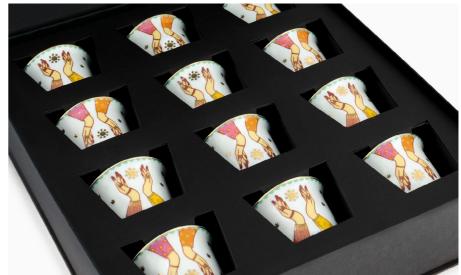

Set of 2 Green Teacups AED 169

Set of 12 Arabic Coffee Cups AED 756

Incense Burner & Trinket Box AED 424

Set of 6 Teacups AED 547

# .... AND MORE

Henna designs are a form of self-expression and can be customized to reflect an individual's personality or preferences.

Set of 6 Arabic Coffee Cups AED 378

Set of 6 Espresso Cups AED 659