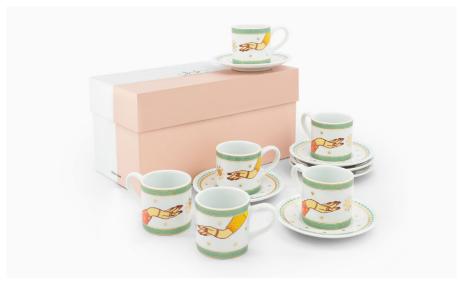

Set of 2 Green Teacups AED 169

Set of 12 Arabic Coffee Cups AED 756

Incense Burner & Trinket Box AED 424

Set of 6 Teacups AED 547