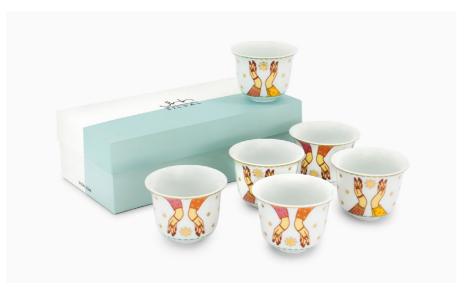

# .... AND MORE

Henna designs are a form of self-expression and can be customized to reflect an individual's personality or preferences.

Set of 6 Arabic Coffee Cups AED 378

Set of 6 Espresso Cups AED 659