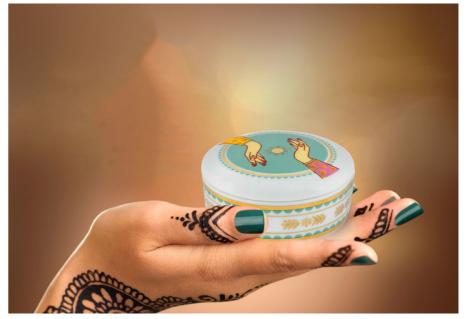

### HESSA COLLECTION

Silsal x Hessa Al Awadhi 2023











#### HESSA COLLECTION

Designed in collaboration between Emirati designer Hessa Al Awadhi and Silsal, the Hessa collection honors Emirati Women's Day and draws inspiration from the vibrant cultures of the Middle East, India, and Africa. Symbolizing selfexpression and celebration, Henna patterns are intricately incorporated into the captivating designs of this collection, showcasing a rich heritage and timeless beauty.















#### HENNA OVER TIME

Henna designs have gained popularity worldwide and are now embraced by different cultures. They serve as a form of self-expression and a way to celebrate and honor traditions. Whether for special events or simply personal enjoyment, Henna designs and patterns continue to captivate and inspire with their timeless beauty.







Arabic Coffee Cup AED 63



Catchall Tray AED 89



Rose & Oud Candle AED 179















## **BEYOND AESTHETICS**

In addition to its aesthetic appeal, Henna is known for its cooling properties and is used to soothe and nourish the skin. It is a natural alternative to permanent tattoos, as it is temporary and fades over time.



Set of 2 Green Teacups AED 169



Set of 12 Arabic Coffee Cups AED 756



Incense Burner & Trinket Box AED