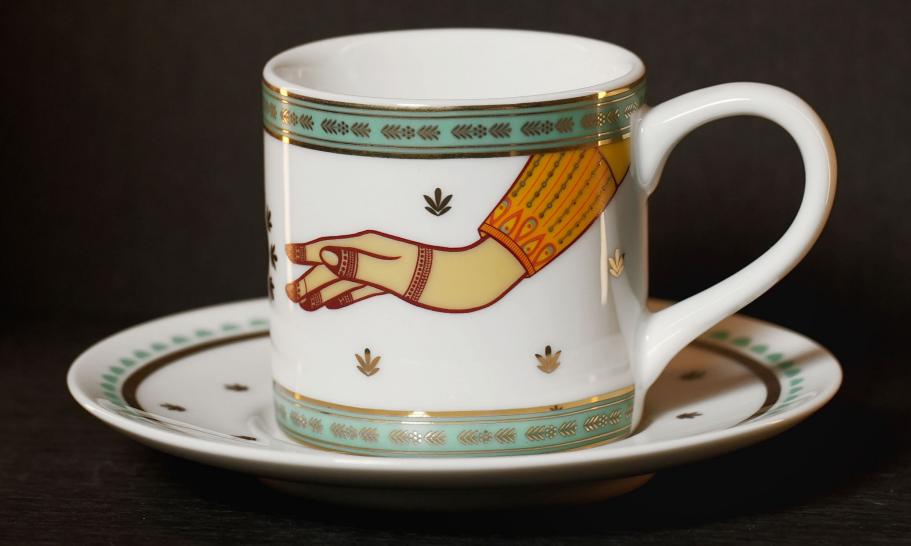

#### BACK TO BASICS

Henna designs are often embraced for their natural and organic qualities, appealing to those seeking a more impermanent form of body art.

Set of 2 Espresso Cups AED 229

Set of 2 Arabic Coffee Cups AED 126