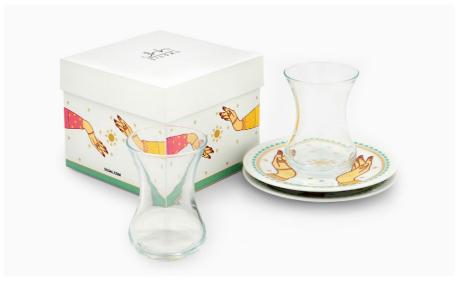

#### BACK TO BASICS

Henna designs are often embraced for their natural and organic qualities, appealing to those seeking a more impermanent form of body art.

Set of 2 Espresso Cups AED 229

Set of 2 Arabic Coffee Cups AED 126