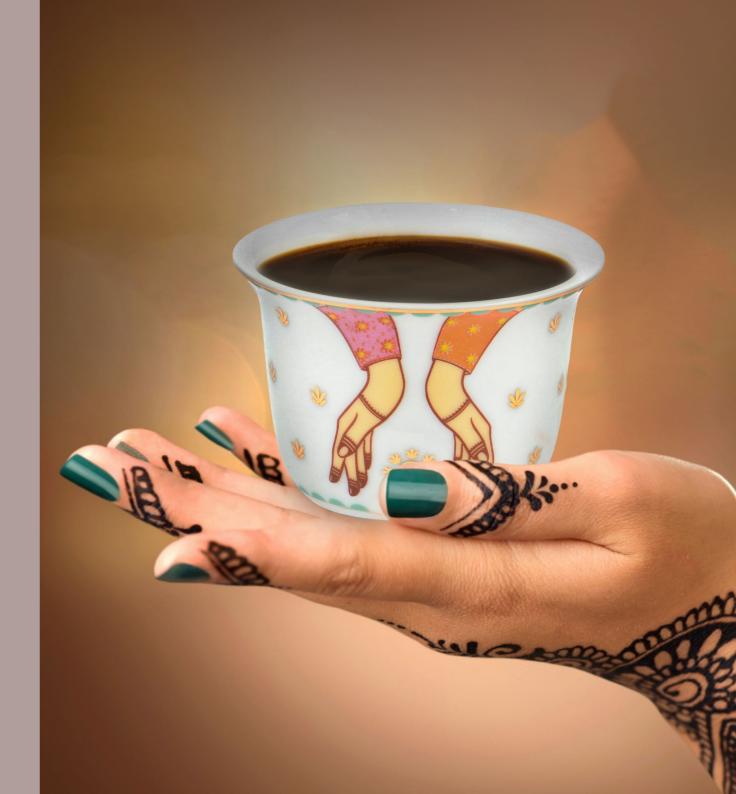

Arabic Coffee Cup AED 63

Catchall Tray AED 89

Rose & Oud Candle AED 179

#### BACK TO BASICS

Henna designs are often embraced for their natural and organic qualities, appealing to those seeking a more impermanent form of body art.

Set of 2 Espresso Cups AED 229

Set of 2 Arabic Coffee Cups AED 126