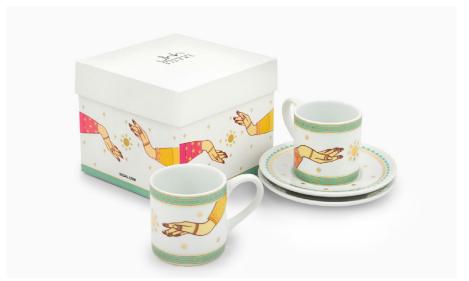

#### HESSA COLLECTION

Designed in collaboration between Emirati designer Hessa Al Awadhi and Silsal, the Hessa collection honors Emirati Women's Day and draws inspiration from the vibrant cultures of the Middle East, India, and Africa. Symbolizing selfexpression and celebration, Henna patterns are intricately incorporated into the captivating designs of this collection, showcasing a rich heritage and timeless beauty.

#### HENNA OVER TIME

Henna designs have gained popularity worldwide and are now embraced by different cultures. They serve as a form of self-expression and a way to celebrate and honor traditions. Whether for special events or simply personal enjoyment, Henna designs and patterns continue to captivate and inspire with their timeless beauty.