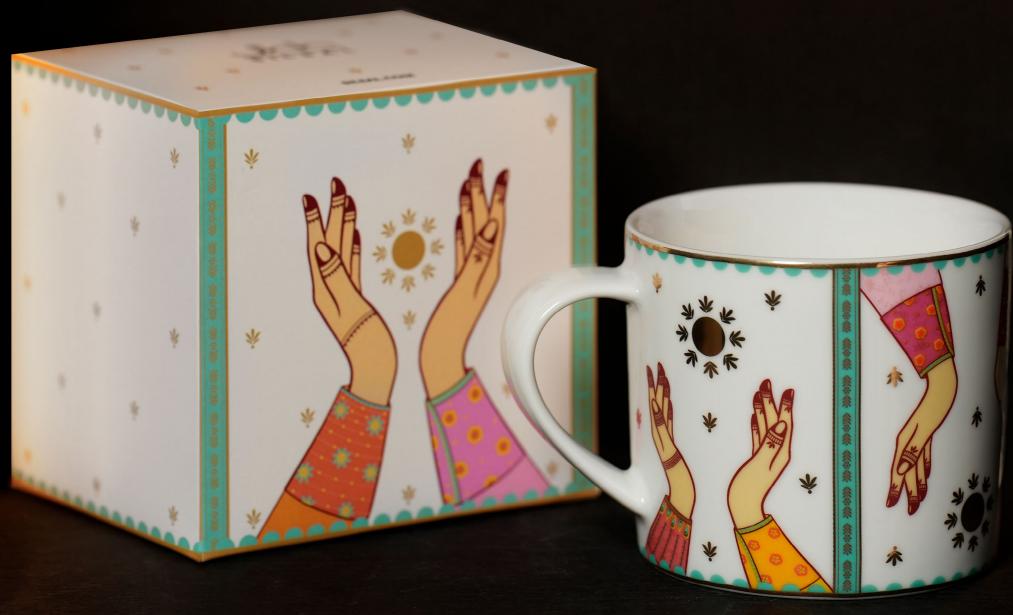

#### HESSA COLLECTION

Designed in collaboration between Emirati designer Hessa Al Awadhi and Silsal, the Hessa collection honors Emirati Women's Day and draws inspiration from the vibrant cultures of the Middle East, India, and Africa. Symbolizing selfexpression and celebration, Henna patterns are intricately incorporated into the captivating designs of this collection, showcasing a rich heritage and timeless beauty.

#### HENNA OVER TIME

Henna designs have gained popularity worldwide and are now embraced by different cultures. They serve as a form of self-expression and a way to celebrate and honor traditions. Whether for special events or simply personal enjoyment, Henna designs and patterns continue to captivate and inspire with their timeless beauty.