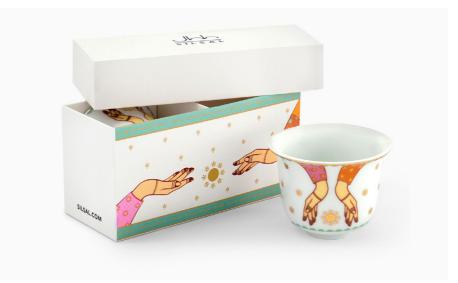

Set of 2 Green Teacups AED 169

Set of 12 Arabic Coffee Cups AED 756

Incense Burner & Trinket Box AED 424

Set of 6 Teacups AED 547

#### BACK TO BASICS

Henna designs are often embraced for their natural and organic qualities, appealing to those seeking a more impermanent form of body art.

Set of 2 Espresso Cups AED 229

Set of 2 Arabic Coffee Cups AED 126