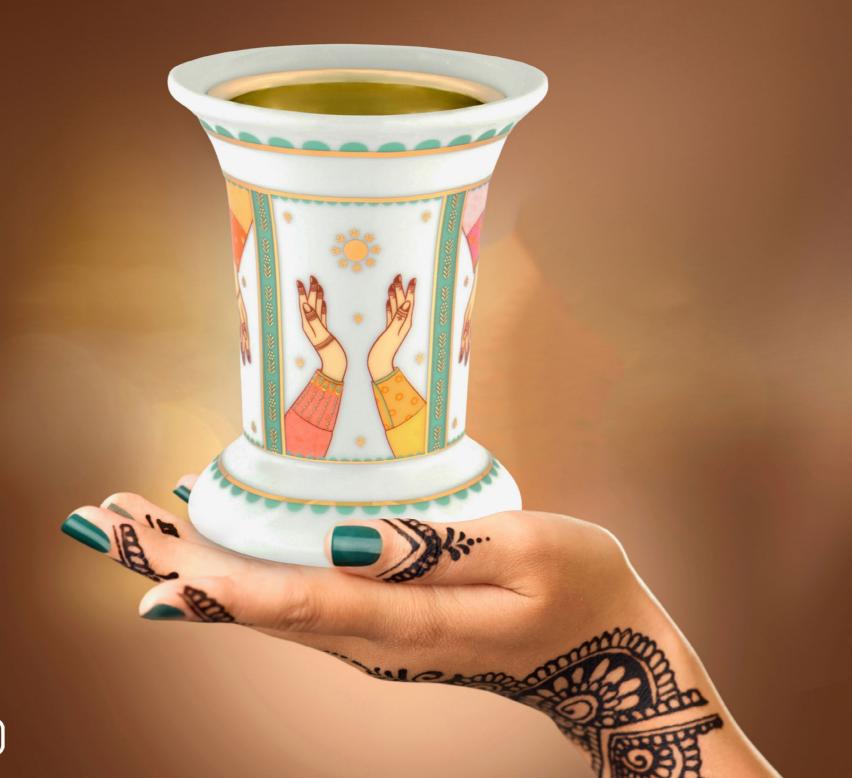

## **BEYOND AESTHETICS**

In addition to its aesthetic appeal, Henna is known for its cooling properties and is used to soothe and nourish the skin. It is a natural alternative to permanent tattoos, as it is temporary and fades over time.