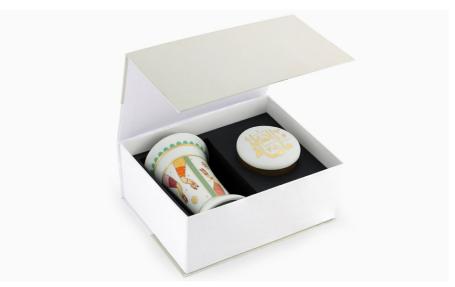

its cooling properties and is used to soothe and nourish the skin. It is a natural alternative to permanent tattoos, as it is temporary and fades over time.



Set of 2 Green Teacups AED 169



Set of 12 Arabic Coffee Cups AED 756



Incense Burner & Trinket Box AED 424



Set of 6 Teacups AED 547















#### BACK TO BASICS

Henna designs are often embraced for their natural and organic qualities, appealing to those seeking a more impermanent form of body art.







Set of 2 Espresso Cups AED 229



Set of 2 Arabic Coffee Cups AED 126



Trinket Pot AED 99















# .... AND MORE

Henna designs are a form of self-expression and can be customized to reflect an individual's personality or preferences.



Set of 6 Arabic Coffee Cups AED 378



Set of 6 Espresso Cups AED 659



Incense Burner & Trinket Box AED 424



Set of 2 Teacups AED 189







#### ABOUT SILSAL

**SILSAL,** The Home of Great Gifts, is a creative gifting and homeware brand founded on the belief that great design is for everyone – it surprises, tells a story and makes the everyday less ordinary.

Since launching in 2013, the company has developed a reputation for producing an eclectic mix of home décor, home accessories, and gifts. Dedicated to individuality, creativity and innovation, Silsal's collections draw upon the Middle East's rich artistic heritage, bringing the charm of a bygone era into homes around the world.











### **THANKS & CONTACT**

Our wholesale team can be reached on WhatsApp (+971 58 598 1283) or via email (wholesale@silsal.com) and is happy to assist you with any