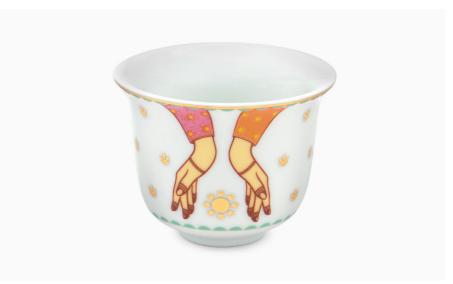

23











#### HESSA COLLECTION

Designed in collaboration between Emirati designer Hessa Al Awadhi and Silsal, the Hessa collection honors Emirati Women's Day and draws inspiration from the vibrant cultures of the Middle East, India, and Africa. Symbolizing selfexpression and celebration, Henna patterns are intricately incorporated into the captivating designs of this collection, showcasing a rich heritage and timeless beauty.















#### HENNA OVER TIME

Henna designs have gained popularity worldwide and are now embraced by different cultures. They serve as a form of self-expression and a way to celebrate and honor traditions. Whether for special events or simply personal enjoyment, Henna designs and patterns continue to captivate and inspire with their timeless beauty.







Arabic Coffee Cup AED 63



Catchall Tray AED 89



Rose & Oud Candle AED 179















## **BEYOND AESTHETICS**

In addition to its aesthetic appeal, Henna is known for its cooling properties and is used to soothe and nourish the skin. It is a natural alternative to permanent tattoos, as it is temporary and fades over time.



Set of 2 Green Teacups AED 169



Set of 12 Arabic Coffee Cups AED 756



Incense Burner & Trinket Box AED 424



Set of 6 Teacups AED 547















#### BACK TO BASICS

Henna designs are often embraced for their natural and organic qualities, appealing to those seeking a more impermanent form of body art.







Set of 2 Espresso Cups AED 229



Set of 2 Arabic Coffee Cups AED 126



Trinket Pot AED 99















# .... AND MORE

Henna designs are a