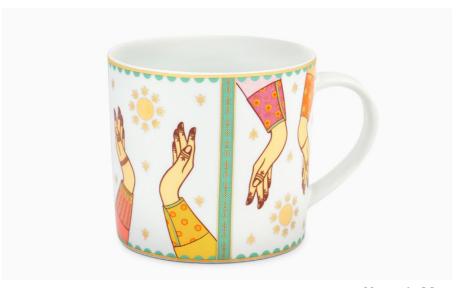

#### HESSA COLLECTION

Designed in collaboration between Emirati designer Hessa Al Awadhi and Silsal, the Hessa collection honors Emirati Women's Day and draws inspiration from the vibrant cultures of the Middle East, India, and Africa. Symbolizing selfexpression and celebration, Henna patterns are intricately incorporated into the captivating designs of this collection, showcasing a rich heritage and timeless beauty.

#### HENNA OVER TIME

Henna designs have gained popularity worldwide and are now embraced by different cultures. They serve as a form of self-expression and a way to celebrate and honor traditions. Whether for special events or simply personal enjoyment, Henna designs and patterns continue to captivate and inspire with their timeless beauty.