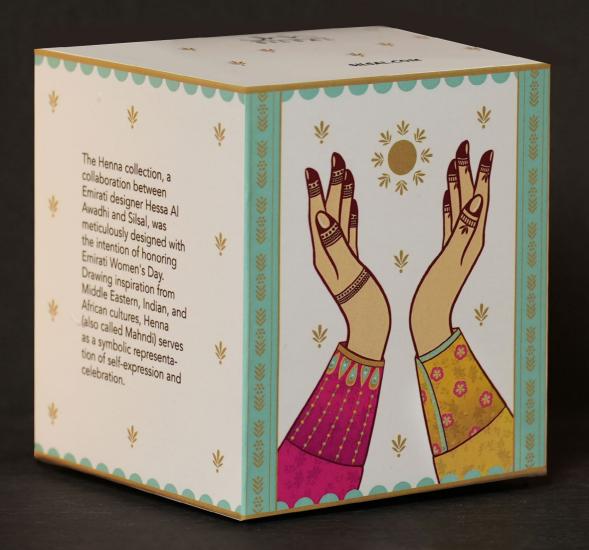

#### HESSA COLLECTION

Designed in collaboration between Emirati designer Hessa Al Awadhi and Silsal, the Hessa collection honors Emirati Women's Day and draws inspiration from the vibrant cultures of the Middle East, India, and Africa. Symbolizing selfexpression and celebration, Henna patterns are intricately incorporated into the captivating designs of this collection, showcasing a rich heritage and timeless beauty.

#### HENNA OVER TIME

Henna designs have gained popularity worldwide and are now embraced by different cultures. They serve as a form of self-expression and a way to celebrate and honor traditions. Whether for special events or simply personal enjoyment, Henna designs and patterns continue to captivate and inspire with their timeless beauty.